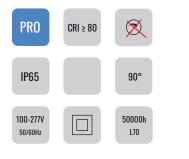

#### **CHARACTERISTICS**

Chip: Lumileds 2835 70Ra Nomial efficacy: 160 lm/W Lifetime L90B10:>50,000 hours Luminous flux tolerance <+/-3% Values may be subject to change du LED binning.

High efficiency Ra>80 LED,

#### MATERIAL

Die-cast aluminium, Transparent 4mm tempred-Glass Aluminum frame Steel Galvanized and painted bracket.

| Model:             | Corto                       |
|--------------------|-----------------------------|
| Format:            | Round                       |
| Location:          | Interior/Exterior           |
| Wattage:           | 3POWER: 300W - 400W - 500W  |
| Materials:         | ALUMINUM                    |
| Led Color:         | 3CCT: 3000K - 4000K - 5000K |
| Product Dimension: | ø370*196mm                  |
| IP Code:           | 65                          |
| Fixation:          | Surface                     |
| CRI :              | 80                          |
| Lumen Output:      | 48000LM - 64000LM - 80000LM |
| Frequency:         | 50/60 Hz                    |
| Beam Angle:        | 90°                         |
| Net Weight:        | 7.6kgs                      |