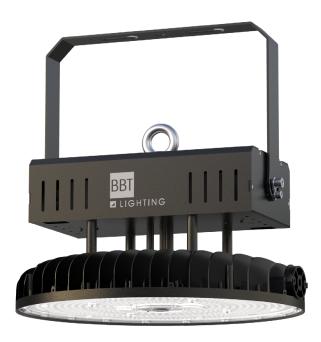

### TYPE

**CORTO** LED is the reflector that achieves the most advanced result in industrial, sporting and large area lighting. Human centric Lighting (Lighting applications that focus on human wellbeing) Aesthetically pleasing and energy-saving light that lasts in time.

#### MATERIAL

Die-cast aluminium, Transparent 4mm tempred-Glass Aluminum frame Steel Galvanized and painted bracket.

| Model:             | Corto                       |
|--------------------|-----------------------------|
| Format:            | Round                       |
| Location:          | Interior/Exterior           |
| Wattage:           | 3POWER: 300W - 400W - 500W  |
| Materials:         | ALUMINUM                    |
| Led Color:         | 3CCT: 3000K - 4000K - 5000K |
| Product Dimension: | ø370*196mm                  |
| IP Code:           | 65                          |
| Fixation:          | Surface                     |
| CRI :              | 80                          |
| Lumen Output:      | 48000LM - 64000LM - 80000LM |
| Frequency:         | 50/60 Hz                    |
| Beam Angle:        | 90°                         |
| Net Weight:        | 7.6kgs                      |