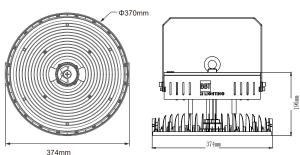

#### **DIMENSION DRAW**

#### MATERIAL

Die-cast aluminium, Transparent 4mm tempred-Glass Aluminum frame Steel Galvanized and painted bracket.

| Model:             | Corto                       |
|--------------------|-----------------------------|
| Format:            | Round                       |
| Location:          | Interior/Exterior           |
| Wattage:           | 3POWER: 300W - 400W - 500W  |
| Materials:         | ALUMINUM                    |
| Led Color:         | 3CCT: 3000K - 4000K - 5000K |
| Product Dimension: | ø370*196mm                  |
| IP Code:           | 65                          |
| Fixation:          | Surface                     |
| CRI :              | 80                          |
| Lumen Output:      | 48000LM - 64000LM - 80000LM |
| Frequency:         | 50/60 Hz                    |
| Beam Angle:        | 90°                         |
| Net Weight:        | 7.6kgs                      |